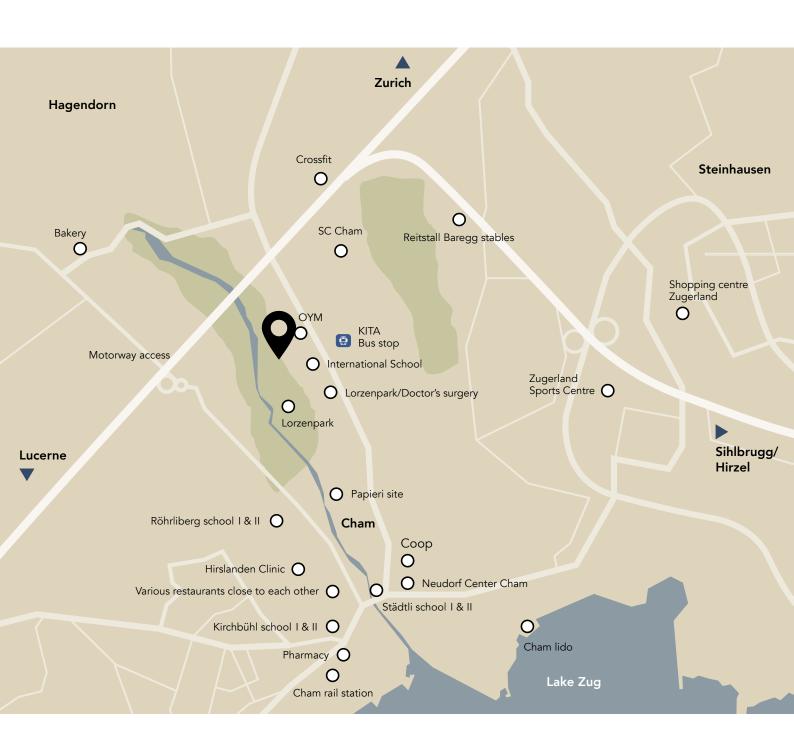

## SITE MAP

You'll find incredible infrastructure in the town of Cham: primary and secondary schools, leisure activities and plenty of shops. There's a wide range of leisure opportunities, due in part to an active community of associations. Just a short journey away, future residents of Columbus will find a wide selection of shopping options. Medical facilities are available with paediatric services, a pharmacy and a branch of the Hirslanden Clinic nearby.